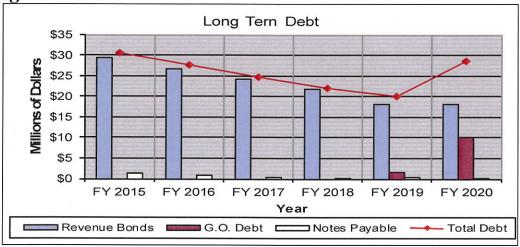

Long Term Debt

The City has shifted the classification of debt in recent years largely to revenue bonds only recently adding some general obligation debt. During FY 2011, the city issued approximately \$3.2 million in alternate revenue bonds for the Street Bond Northeast Quadrant project. The existing 2007 Street Bond funds and these new funds from the 2010 Street Bond issue were used to continue the peripheral route along with future grant and state funding needed to complete the last portion. The only bond outstanding relating to these improvements is the 2010 Street Bond Issue.

In addition to the bonds previously mentioned, other revenue bonds with outstanding balances include those for the purchase of the Korte Recreation Center (maturity date 2020), for redevelopment costs associated with the new hospital in 2012 for sewer line improvements issued 2013, and two fiber bonds that were refinanced into one issue in 2019 that remains outstanding for the construction of the fiber project.

In 2018, funds were borrowed for water main improvements and this borrowing is considered a general obligation debt. Also the City recently obtained financing for a public safety facility and agreed to an installment lease purchase for a senior center. These borrowings all reduce the City's legal debt margin as they are considered general obligation debt. The margin, set by state statute, is based on 8.625% of the city-wide assessed value. Additional details on this calculation will be available in the annual financial reports.

It should also be noted that the above chart and debt schedules provided in the budget document do not include the amounts borrowed from the IEPA to finance the City's water reclamation facility improvements. The Final payment amounts will not be confirmed until closer to completion of the project but anticipated debt payments have been included in future years of the Sewer Fund budget. The borrowing amount authorized less principal forgiveness is \$9,350,000 and payments are estimated to be \$540,000 annually beginning in July of 2021.