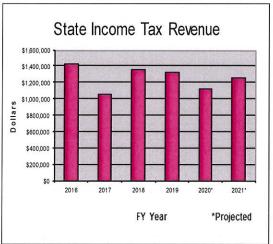

A majority of governmental revenues have begun to rebound in growth due to the economy and we are anticipating conservative increases for most. Property Taxes collected continue to increase reflecting an increase in our assessed valuation. For the FY 2021 budget sales tax has been estimated to be \$2.73 million which represents a 3% increase due to additional retail offerings and current collections. State income and local use tax was also projected to increase based on most recent collections and additional amounts expected for online retail sales. We actively monitor reductions in this funding and will be able to react accordingly if we lose some of this needed funding.