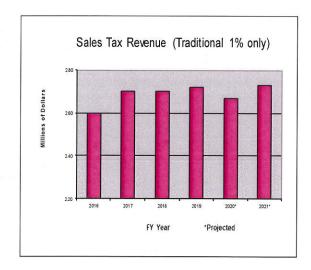

A majority of governmental revenues have begun to rebound in growth due to the economy and we are anticipating conservative increases for most. Property Taxes collected continue to increase reflecting an increase in our assessed valuation. For the FY 2021 budget sales tax has been estimated to be \$2.73 million which represents a 3% increase due to additional retail offerings and current collections. State income and local use tax was also projected to increase based on most recent collections and additional amounts expected for online retail sales. We actively monitor reductions in this funding and will be able to react accordingly if we lose some of this needed funding.