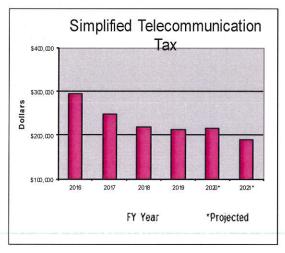

| Acct Type    |         | A act Description                    |                    |                      |                      |
|--------------|---------|--------------------------------------|--------------------|----------------------|----------------------|
| Acct Type    |         | Acct Description                     | 0/ Cha             | Proposed             | Adopted              |
| REVENUES     | R10     | Property Taxes Levied for Govt Fds   | <u>% Chg</u><br>4% | <u>2020-2021</u>     | <u>2019-2020</u>     |
| REVENCES     | R12     | Replacement tax                      | 17%                | 4,732,450            | 4,529,63             |
|              | R13     | State Income Tax / Local Use Tax     | 12%                | 176,325<br>1,250,000 | 150,07               |
|              | R14     | Simplified Telecom Tax               | -12%               | 190,000              | 1,120,00             |
|              | R15     | Other Intergovernmental              | 2%                 | 2,063,326            | 215,00<br>2,016,12   |
|              | R16     | Sales Tax                            | 3%                 | 2,726,500            | 2,660,00             |
|              | R17     | NHR Sales Tax                        | 0%                 | 1,410,000            | 1,410,00             |
|              | R18     | Utility Tax                          | 5%                 | 525,339              | 500,88               |
|              | R20     | Charges for Services -Govt Fds       | 4%                 | 2,814,261            | 2,714,83             |
|              | R21     | Charges for Services -Enterprise Fds | 4%                 | 25,343,044           | 24,400,20            |
|              | R30     | Building Permits and Fees            | 6%                 | 170,500              | 160,10               |
|              | R31     | Connections Fees                     | 8%                 | 200,000              | 185,00               |
|              | R32     | Licenses and other taxes             | 4%                 | 49,000               | 47,20                |
|              | R40     | Fines and Forfeitures                | -17%               | 15,000               | 18,00                |
|              | R50     | Miscellaneous Revenue                | -52%               | 978,080              | 2,023,50             |
|              | R52     | Fuel Reimb/Gen Cap Credits           | -1%                | 586,000              | 590,00               |
|              | R53     | Revenue from Use of Property         | 0%                 | 92,200               | 92,20                |
|              | R55     | Bond/Loan Proceeds                   | 9%                 | 8,750,000            | 8,050,00             |
|              | R60     | Interest Income                      | 51%                | 571,580              | 378,66               |
|              | R65     | Grants                               | -7%                | 39,000               | 42,000               |
|              | R73     | Transfers In                         | 5%                 | 4,532,616            | 4,297,812            |
|              | R80     | Library Revenue                      | 0%                 | 93,950               | 94,000               |
|              | R81     | Business District Tax                | 100%               | 674,000              | 674,000              |
|              | TOTAL   | L REVENUES                           | 3%                 | 57,983,171           | 56,369,229           |
| EXPENSES     | E10     | Personnel Services - salaries        | 3%                 | 9,759,890            | 0.500.220            |
| 3141 21 (525 | E11     | Training                             | 7%                 | 150,055              | 9,500,339<br>139,750 |
|              | E12     | Benefits-Retirement and Taxes        | 4%                 | 2,298,850            | 2,212,300            |
|              | E13     | Benefits-Health, Life, Clothing      | 22%                | 1,202,600            | 984,850              |
|              | E20     | Professional Services                | 7%                 | 421,400              | 393,900              |
|              | E25     | Administrative Expenses              | 2%                 | 1,364,036            | 1,339,338            |
|              | E30     | Contractual Services                 | 14%                | 4,814,464            | 4,221,27             |
|              | E31     | Utilities                            | 1%                 | 758,719              | 748,268              |
|              | E32     | Maint of Bldgs, Eq and Vehicles      | 0%                 | 541,186              | 540,597              |
|              | E33     | Insurance                            | -1%                | 687,475              | 694,450              |
|              | E34     | Trees                                | 10%                | 58,500               | 53,000               |
|              | E35     | Purchase Power - IMEA                | 2%                 | 10,473,954           | 10,218,492           |
|              | E37     | Building & Zoning                    | 16%                | 43,000               | 37,000               |
|              | E38     | Assist other Organizations           | 3%                 | 61,000               | 59,000               |
|              | E39     | Minor Equipment                      | 39%                | 362,250              | 260,950              |
|              | E40     | Supplies and Materials               | 5%                 | 1,050,125            | 995,484              |
|              | E41     | Fuels                                | -4%                | 228,025              | 237,775              |
|              | E42     | Library                              | 3%                 | 127,700              | 124,200              |
|              | E70     | Utility Tax                          | 5%                 | 525,339              | 500,885              |
|              | E71     | Incentives                           | -59%               | 209,000              | 508,000              |
|              | E80     | Bad Debt                             | 3%                 | 779,000              | 760,000              |
|              | Total O | & M Expenses (Including Fiber)       | 4%                 | 35,916,568           | 34,529,855           |
|              | E50     | Depr and Amortization                | 0%                 | 0                    | 0                    |
|              | E51     | Capital                              | 4%                 | 15,729,803           | 15,054,536           |
|              | E61     | Prin Retirement                      | 3%                 | 2,306,923            | 2,249,787            |
|              | E62     | Int and Fixed Charges Exp            | -5%                | 864,918              | 909,829              |
|              | E63     | Other Debt Service Fees              | 0%                 | 450                  | 450                  |
|              | E73     | Transfers Out - Reserves             | 29%                | 1,181,600            | 912,700              |
|              | E74     | Transfers Out - Bnd Payment          | -3%                | 2,612,015            | 2,695,705            |
|              | E75     | Transfer to Other Funds              | -1%                | 746,501              | 751,507              |
|              | TOTAL   | EXPENSES                             | 4%                 | 59,358,778           | 57,104,369           |
|              |         |                                      |                    |                      |                      |
|              | Net Re  | venue over (under) Expenses          |                    | (1,375,607)          | (735,140)            |
|              |         |                                      |                    | (1,070,007)          | (/33,140)            |