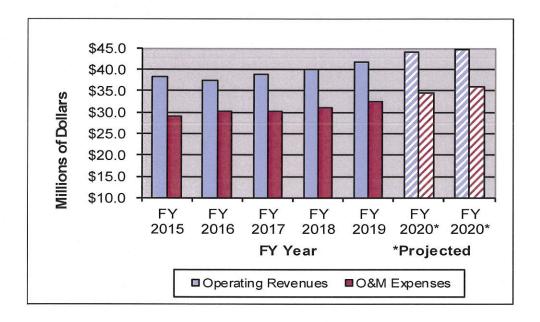

## CITY OF HIGHLAND TOTAL CITY BUDGET BY CATEGORY 2020-21

|                                                    |    |                        | _  |                        |                              | _  |                               |                              |                                         |
|----------------------------------------------------|----|------------------------|----|------------------------|------------------------------|----|-------------------------------|------------------------------|-----------------------------------------|
|                                                    |    | Budget<br>FY 2019      |    | Budget<br>FY 2020      | % of<br>Operating<br>Revenue |    | Proposed<br>Budget<br>FY 2021 | % of<br>Operating<br>Revenue | % of<br>Revenue<br>Guidelines           |
| Operating Revenues                                 | \$ | 41,477,099             | \$ | 44,021,417             |                              | \$ | 44,700,555                    |                              |                                         |
| % Increase (Decrease) per Year                     |    | 4%                     |    | 6%                     |                              |    | 2%                            |                              |                                         |
| Bond Proceeds Operating Transfers From Other Funds |    | 8,593,000<br>5,363,400 |    | 8,050,000<br>4,297,812 |                              |    | 8,750,000<br>4,532,616        |                              |                                         |
| Total Revenues                                     | Ś  | 55,433,499             | \$ | 56,369,229             |                              | \$ | 57,983,171                    |                              |                                         |
| Total Neverlage                                    | 7  | 21%                    | 7  | 2%                     | 8                            | 7  | 3%                            |                              |                                         |
|                                                    |    |                        |    |                        |                              |    |                               |                              |                                         |
| O&M Expenses                                       | \$ | 33,357,999             | \$ | 34,529,855             | 78%                          | \$ | 35,916,568                    | 80%                          | 85%                                     |
| % Increase (Decrease) per Year                     |    | 4%                     |    | 4%                     | 0                            |    | 4%                            |                              | III V S S S S S S S S S S S S S S S S S |
| Capital                                            |    | 12,821,110             |    | 15,054,536             | 34%                          |    | 15,729,803                    | 35%                          | 10%                                     |
| Debt Service                                       |    | 3,021,520              |    | 3,160,066              | 7%                           |    | 3,172,291                     | 7%                           |                                         |
| Transfers To Reserves                              |    | 1,875,500              |    | 912,700                | 2%                           |    | 1,181,600                     | 3%                           | 5%                                      |
| Transfers To Other Funds                           |    | 3,494,000              |    | 3,447,212              | 8%                           |    | 3,358,516                     | 8%                           |                                         |
| Total Expenditures                                 | \$ | 54,570,129             | \$ | 57,104,369             | 130%                         | \$ | 59,358,778                    | 133%                         |                                         |
| % Increase (Decrease) per Year                     |    | 20%                    |    | 5%                     |                              |    | 4%                            |                              |                                         |
|                                                    |    |                        |    |                        |                              |    |                               |                              |                                         |
| Excess (Deficiency) of Revenues over               | 1  |                        |    |                        |                              |    |                               |                              |                                         |
| Expenses                                           | \$ | 863,370                | \$ | (735,140)              |                              | \$ | (1,375,607)                   |                              |                                         |
| Operating Revenue % Increase per Year              |    | 4 490/                 |    | 6 130/                 |                              |    | 1 540/                        |                              |                                         |
| O&M % Increase per Year                            |    | 4.48%                  |    | 6.13%                  |                              |    | 1.54%                         |                              |                                         |
| Oxivi 76 increase per rear                         | 1  | 3.96%                  |    | 3.51%                  |                              |    | 4.02%                         |                              |                                         |