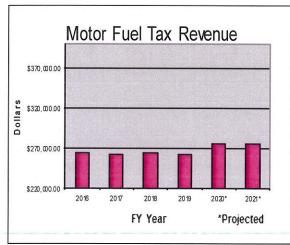

A majority of governmental revenues have begun to rebound in growth due to the economy and we are anticipating conservative increases for most. Property Taxes collected continue to increase reflecting an increase in our assessed valuation. For the FY 2021 budget sales tax has been estimated to be \$2.73 million which represents a 3% increase due to additional retail offerings and current collections. State income and local use tax was also projected to increase based on most recent collections and additional amounts expected for online retail sales. We actively monitor reductions in this funding and will be able to react accordingly if we lose some of this needed funding.