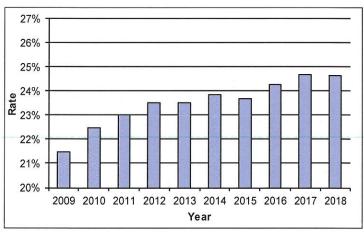

| GENERAL ADMINISTRATION'S CRITICAL MEASURES                                                           |                  |           |           |           |           |             |  |  |  |  |  |  |
|------------------------------------------------------------------------------------------------------|------------------|-----------|-----------|-----------|-----------|-------------|--|--|--|--|--|--|
| Revenue Dedicated to O&M will not exceed 70% Actual Revenue Dedicated to O&M                         | 67.2%            | 66.2%     | 64.5%     | 64.5%     | 64.4%     | 64.4%       |  |  |  |  |  |  |
| Property Tax as a Percentage of Revenue will not exc<br>Actual Property Tax / Revenue                | eed 35%<br>29.6% | 29.5%     | 30.1%     | 30.1%     | 30.1%     | 30.1%       |  |  |  |  |  |  |
| Revenue Dedicated to Personnel Costs will not exceed 50% Actual Revenue Dedicated to Personnel Costs | 48.9%            | 49.4%     | 48.7%     | 48.6%     | 48.6%     | 48.6%       |  |  |  |  |  |  |
| Reserves Balance October 2019                                                                        | \$596,824        | \$631,824 | \$719,824 | \$814,824 | \$987,824 | \$1,177,824 |  |  |  |  |  |  |
| Reserves to Cover 90 days O&M Costs                                                                  | \$346,936        | \$357,715 | \$355,623 | \$362,736 | \$369,990 | \$377,390   |  |  |  |  |  |  |